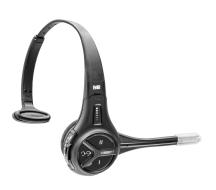

## Say Goodbye to Downtime

Take service into your own hands with the G5's unique modular headset design.

### One of a Kind

The only headset on the market with a modular design. Made up of a carrier, battery, and control pod.