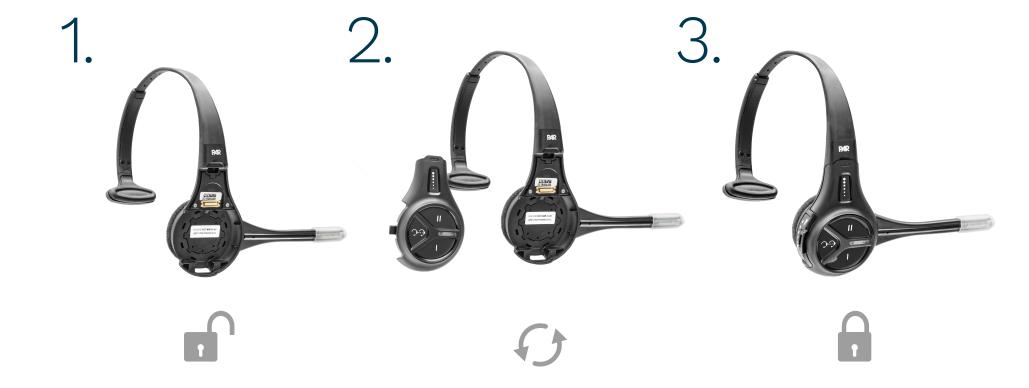

### Easy as 1, 2, 3

#### STAY POWERED UP ALL DAY LONG.

The modular design of the G5 Headset allows operators to quickly remove the battery, detach the Control Pod from the Carrier, and replace components in seconds! Replacing only what is needed not only reduces downtime, but also reduces the total cost of ownership.