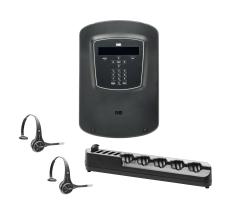

## Designed to Grow with You

The G5 system expands from a single lane to a dual lane in minutes.

## Embracing the Future

Upgrade ready; the G5 system will be with you as your technology changes.