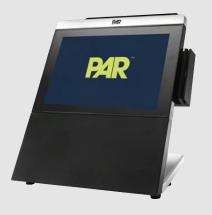

# Don't let technology get in the way of your guest experiences

PAR Phase<sup>™</sup>

**PAR** Phase<sup>™</sup>

CPU Latest 11th Gen Intel ® CPU - i5 Latest 11th Gen Intel ® CPU - Celeron Memory 8GB 8GB Storage 128GB SSD 128GB SSD OS Windows/Linux Windows/Linux Screen 15.6" Widescreen 10.1" Widescreen, 15.6" Widescreen Options MSR. Biometric Reader. 2x20 MSR, Biometric Reader. 2x20 10.1" Customer Display (Available on 15.6" model only) 10.1" Customer Display (Available on 15.6" model only)