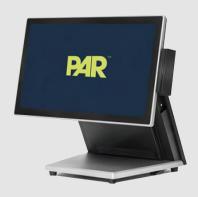

# Don't let technology get in the way of your guest experiences

PAR Phase<sup>™</sup>

**PAR** Phase<sup>™</sup>

CPU Latest 11th Gen Intel ® CPU - i5 Latest 11th Gen Intel ® CPU - Celeron Memory 8GB 8GB Storage 128GB SSD 128GB SSD OS Windows/Linux Windows/Linux Screen 15.6" Widescreen 10.1" Widescreen, 15.6" Widescreen Options MSR. Biometric Reader. 2x20 MSR, Biometric Reader. 2x20 10.1" Customer Display (Available on 15.6" model only) 10.1" Customer Display (Available on 15.6" model only)